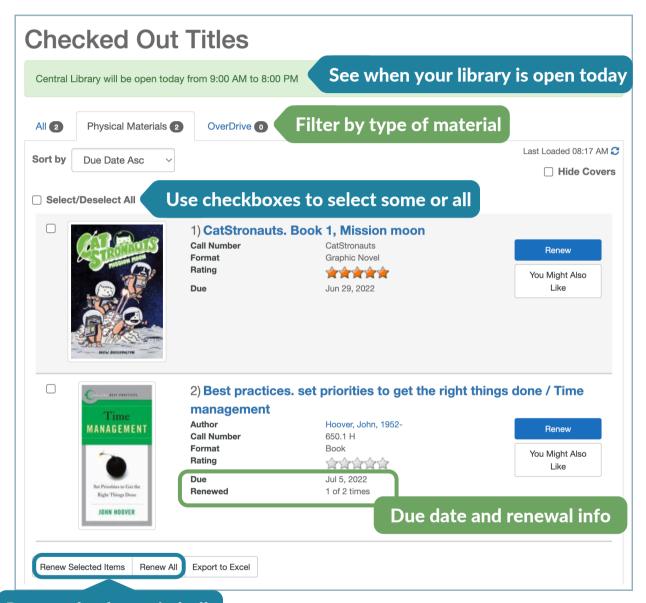

# **Checkouts**

Renew checkouts in bulk

Manage pending holds in bulk

Click your account name, then Your Lists to access existing lists or create new ones