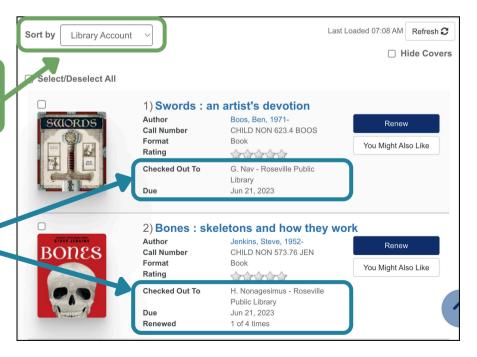

Sort checkouts and holds by Library Account to easily manage your items

See which checkouts or holds belong to each \_\_\_\_\_ linked account