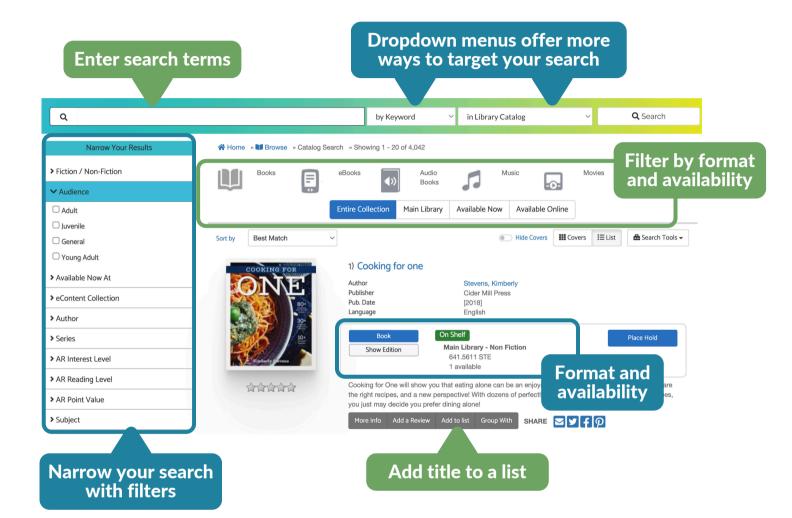

# **Searches**





# **Searches**







### **Your Account**







# **Account Settings**

| ➤ Account Settings                                                                    |                                                                  |
|---------------------------------------------------------------------------------------|------------------------------------------------------------------|
| Your Preferences Contact Information Linked Accounts Reset PIN/Password Libby Options | Access Your Preferences from within your account                 |
| My Preferences  Language to display catalog in                                        | Change the default language for the catalog interface            |
| English                                                                               |