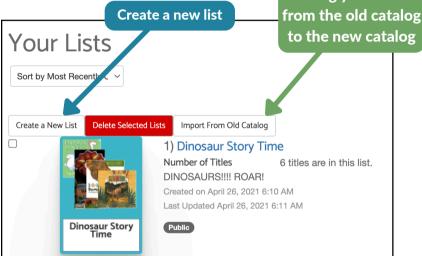

# **Checkouts**

Renew checkouts in bulk

Manage pending holds in bulk

Click your account name, then Your Lists to access existing lists or create new ones