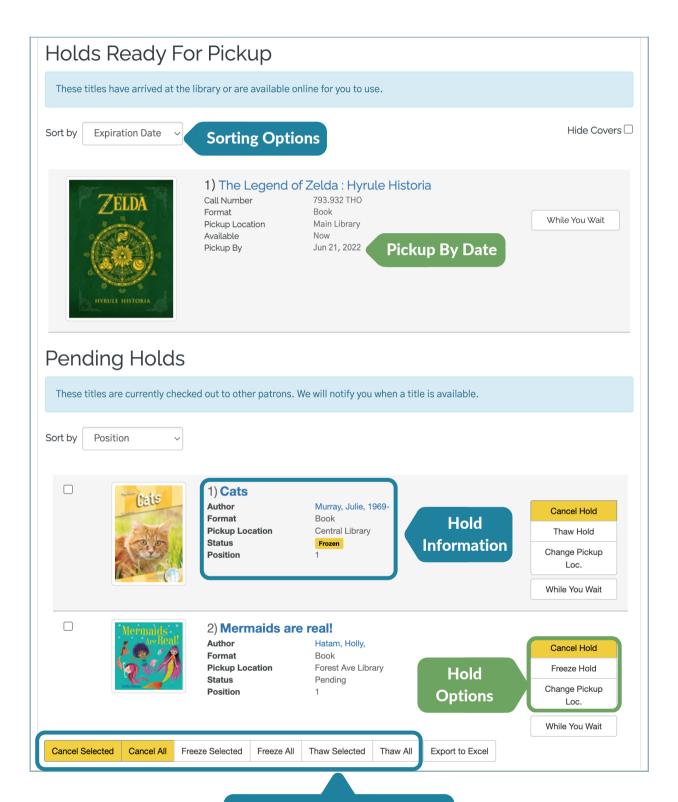

# **Checkouts**

Renew checkouts in bulk

Manage pending holds in bulk

Click your account name, then Your Lists to access existing lists or create new ones