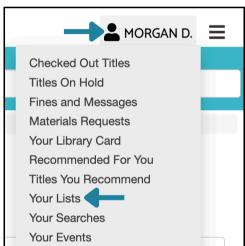

# **Checkouts**

Renew checkouts in bulk

Manage pending holds in bulk

Click your account name, then Your Lists to access existing lists or create new ones