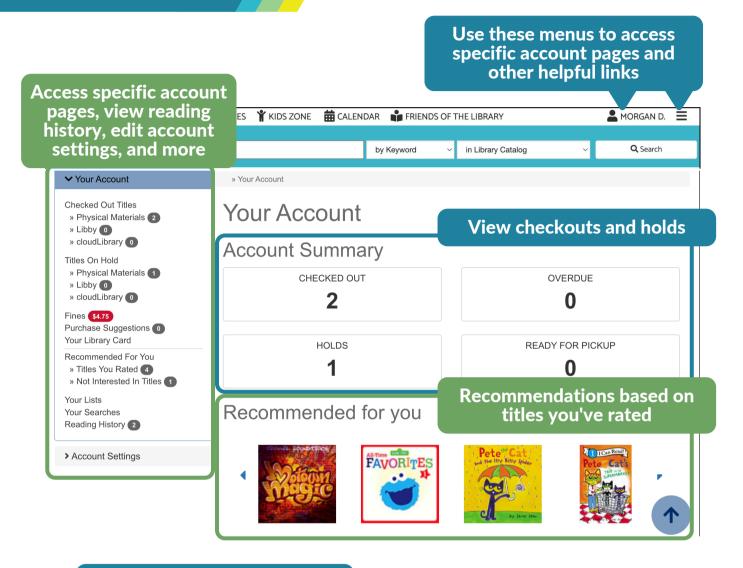

# **Searches**





# **Searches**







### **Your Account**







# **Account Settings**

| ➤ Account Settings                                                                    |                                                                  |
|---------------------------------------------------------------------------------------|------------------------------------------------------------------|
| Your Preferences Contact Information Linked Accounts Reset PIN/Password Libby Options | Access Your Preferences from within your account                 |
| My Preferences  Language to display catalog in                                        | Change the default language for the catalog interface            |
| English                                                                               |