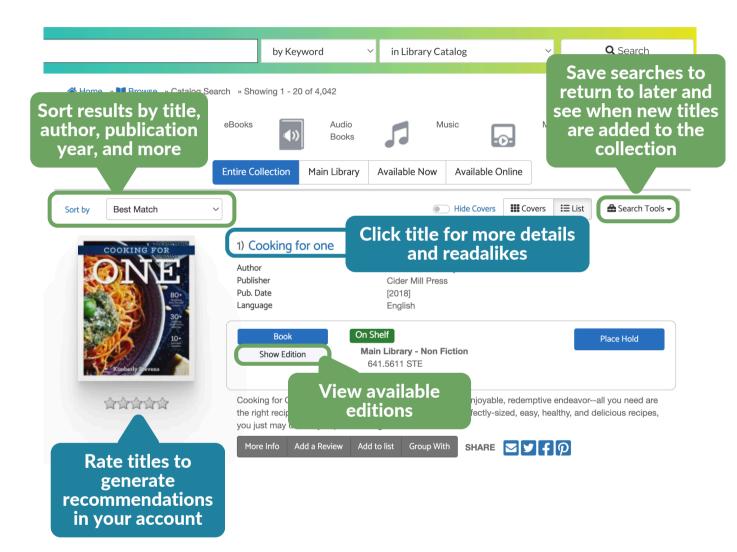

# **Searches**





# **Searches**







### **Your Account**







# **Account Settings**

| ➤ Account Settings                                                                    |                                                                  |
|---------------------------------------------------------------------------------------|------------------------------------------------------------------|
| Your Preferences Contact Information Linked Accounts Reset PIN/Password Libby Options | Access Your Preferences from within your account                 |
| My Preferences  Language to display catalog in                                        | Change the default language for the catalog interface            |
| English                                                                               |