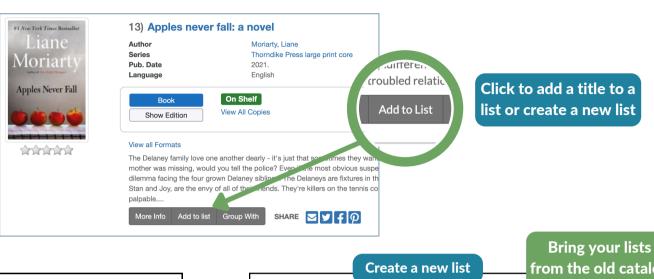

# **Checkouts**

Renew checkouts in bulk

Manage pending holds in bulk

Click your account name, then Your Lists to access existing lists or create new ones