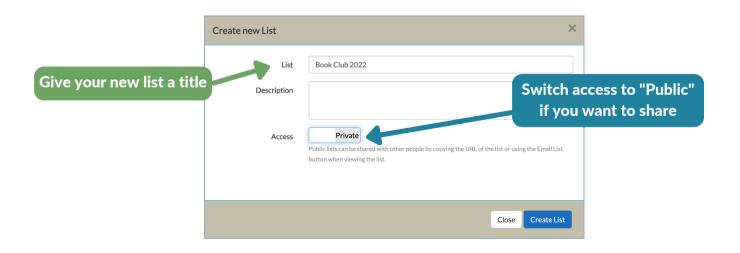

# **Checkouts**

Renew checkouts in bulk

Manage pending holds in bulk

Click your account name, then Your Lists to access existing lists or create new ones