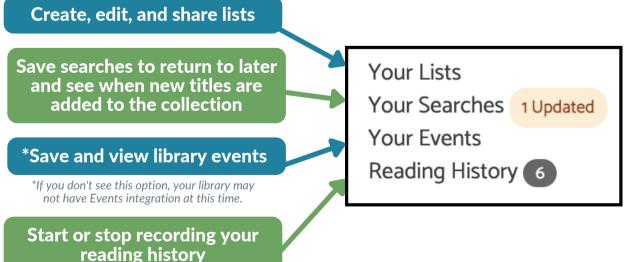

# **Checkouts**

Renew checkouts in bulk

Manage pending holds in bulk

Click your account name, then Your Lists to access existing lists or create new ones